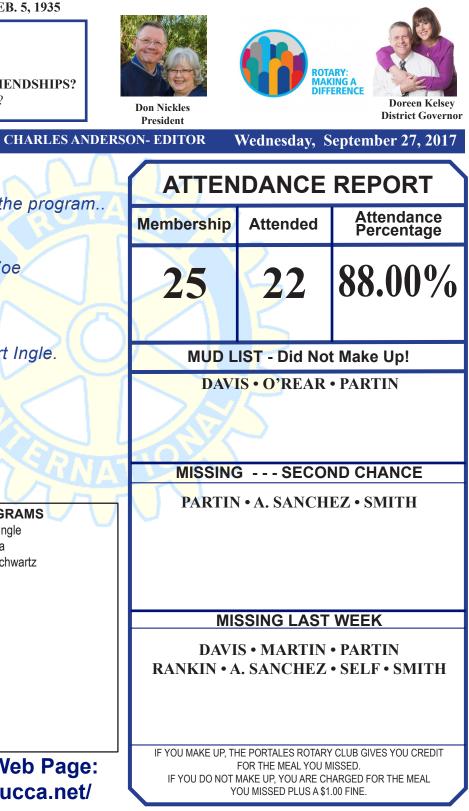

## Portales Rotary Club, No. 1317 Portales, N.M., U.S.A., 88130 Meets Wednesday at 12:15 p.m.