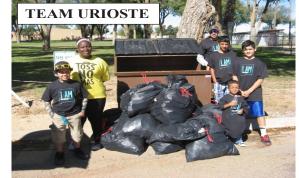

# TOSS NO MAS Trash Highway Cleanup will be held on SATURDAY - OCTOBER 29, 2016 Starting at 9:00 AM at the Memorial Building

Any organization having a mile is encouraged to come out on this day clean up their mile. Please have your organization meet at the Memorial Building to Pre-Register, get trash bags and T-Shirts (sizes Limited). If you have any questions feel free to contact Veda Urioste 356-6662, Ext 1019, Joan Martinez-Terry ext. 1012 or Dianne Parker at 575-356-7060 ext. 1151.