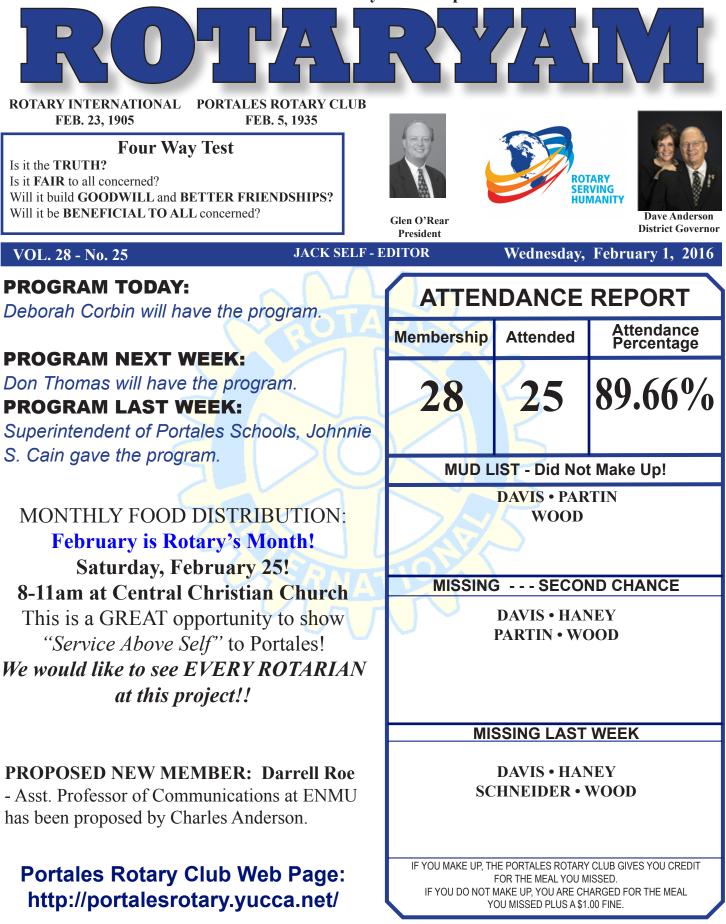

# Portales Rotary Club, No. 1317 Portales, N.M., U.S.A., 88130 Meets Wednesday at 12:15 p.m.

Deborah Corbin will have the program.

**PROGRAM LAST WEEK:** 