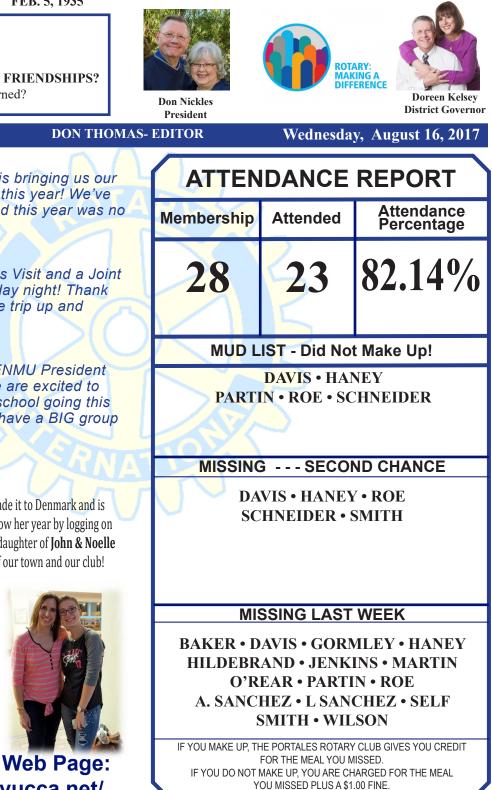

PRESIDENT VICE PRESIDENT **Don Nickles** 

CLUB

SERGEANT AT ARMS

Randy Rankin (July-Augu

Lavle Sanchez (Sept-Oct

Sue Stockly (Nov-Dec)

PROGRAM CHAIR

Deborah Corbin

ATTENDANCE

Glen O'Rear

Karl Terry

Bob Schneider

SCHOLARSHIPS Noelle Bartl - CP

Antonio Sanchez

Bob Schneider

Randy Rankin